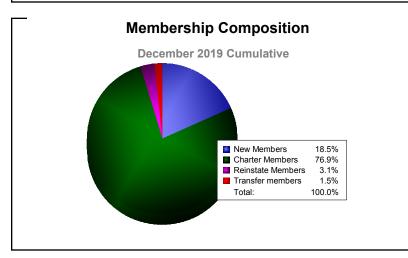

| -88                         | 214                      |
| 2018-2019 | 2            | -1               | 1                      | 56             | 56                 | 24                   | 2                   | 138                      | -319                        | -181                     |
| 2019-2020 | 2            | 0                | 2                      | 12             | 50                 | 2                    | 1                   | 65                       | -87                         | -22                      |
| Average   | 1            | 0                | 1                      | 112            | 36                 | 8                    | 3                   | 159                      | -155                        | 4                        |









MBR0065 Page 2 of 2 1/6/2020 4:35:12AM