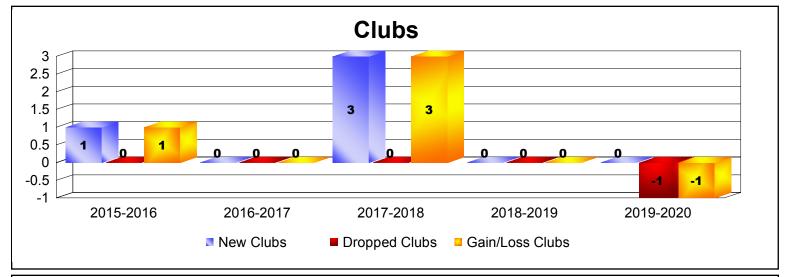

| Year      | New<br>Clubs | Dropped<br>Clubs | Gain/<br>Loss<br>Clubs | New<br>Members | Charter<br>Members | Reinstate<br>Members | Transfer<br>Members | Total<br>Member<br>Added | Total<br>Members<br>Dropped | Gain/<br>Loss<br>Members |
|-----------|--------------|------------------|------------------------|----------------|--------------------|----------------------|---------------------|--------------------------|-----------------------------|--------------------------|
| 2015-2016 | 1            | 0                | 1                      | 37             | 23                 | 14                   | 0                   | 74                       | -63                         | 11                       |
| 2016-2017 | 0            | 0                | 0                      | 150            | 1                  | 3                    | 2                   | 156                      | -72                         | 84                       |
| 2017-2018 | 3            | 0                | 3                      | 185            | 76                 | 0                    | 16                  | 277                      | -142                        | 135                      |
| 2018-2019 | 0            | 0                | 0                      | 53             | 2                  | 3                    | 4                   | 62                       | -143                        | -81                      |
| 2019-2020 | 0            | -1               | -1                     | 15             | 0                  | 3                    | 0                   | 18                       | -24                         | -6                       |
| Average   | 1            | 0                | 1                      | 88             | 20                 | 5                    | 4                   | 117                      | -89                         | 29                       |