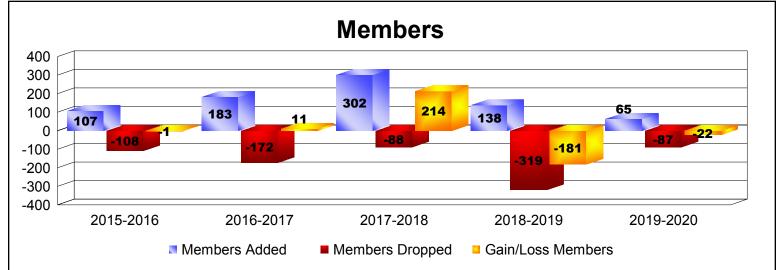

MBR0065 Page 1 of 2 1/6/2020 4:35:12AM

| Year      | New<br>Clubs | Dropped<br>Clubs | Gain/<br>Loss<br>Clubs | New<br>Members | Charter<br>Members | Reinstate<br>Members | Transfer<br>Members | Total<br>Member<br>Added | Total<br>Members<br>Dropped | Gain/<br>Loss<br>Members |
|-----------|--------------|------------------|------------------------|----------------|--------------------|----------------------|---------------------|--------------------------|-----------------------------|--------------------------|
| 2015-2016 | 1            | 0                | 1                      | 82             | 21                 | 4                    | 0                   | 107                      | -108                        | -1                       |
| 2016-2017 | 1            | 0                | 1                      | 138            | 29                 | 6                    | 10                  | 183                      | -172                        | 11                       |
| 2017-2018 | 1            | 0                | 1                      | 272            | 24                 | 6                    | 0                   | 302                      | -88                         | 214                      |
| 2018-2019 | 2            | -1               | 1                      | 56             | 56                 | 24                   | 2                   | 138                      | -319                        | -181                     |
| 2019-2020 | 2            | 0                | 2                      | 12             | 50                 | 2                    | 1                   | 65                       | -87                         | -22                      |
| Average   | 1            | 0                | 1                      | 112            | 36                 | 8                    | 3                   | 159                      | -155                        | 4                        |