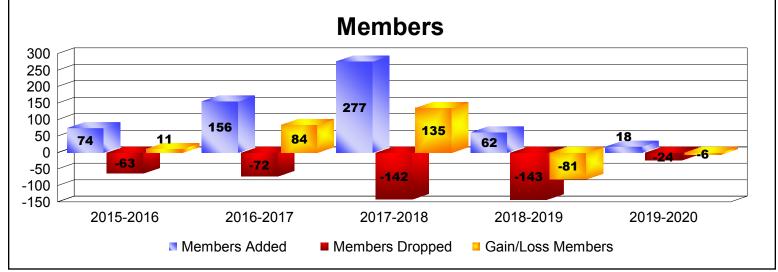

| Year      | New<br>Clubs | Dropped<br>Clubs | Gain/<br>Loss<br>Clubs | New<br>Members | Charter<br>Members | Reinstate<br>Members | Transfer<br>Members | Total<br>Member<br>Added | Total<br>Members<br>Dropped | Gain/<br>Loss<br>Members |
|-----------|--------------|------------------|------------------------|----------------|--------------------|----------------------|---------------------|--------------------------|-----------------------------|--------------------------|
| 2015-2016 | 1            | 0                | 1                      | 37             | 23                 | 14                   | 0                   | 74                       | -63                         | 11                       |
| 2016-2017 | 0            | 0                | 0                      | 150            | 1                  | 3                    | 2                   | 156                      | -72                         | 84                       |
| 2017-2018 | 3            | 0                | 3                      | 185            | 76                 | 0                    | 16                  | 277                      | -142                        | 135                      |
| 2018-2019 | 0            | 0                | 0                      | 53             | 2                  | 3                    | 4                   | 62                       | -143                        | -81                      |
| 2019-2020 | 0            | -1               | -1                     | 15             | 0                  | 3                    | 0                   | 18                       | -24                         | -6                       |
| Average   | 1            | 0                | 1                      | 88             | 20                 | 5                    | 4                   | 117                      | -89                         | 29                       |