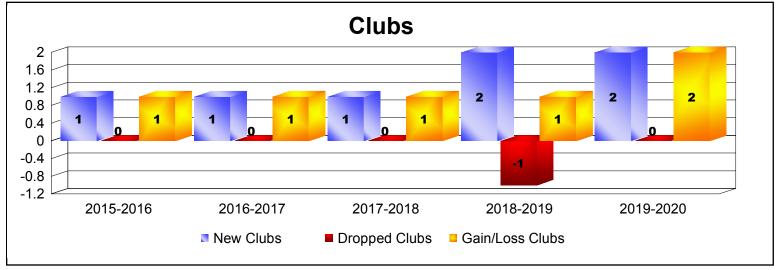

MBR0065 Page 1 of 2 1/6/2020 4:35:12AM

| Year      | New<br>Clubs | Dropped<br>Clubs | Gain/<br>Loss<br>Clubs | New<br>Members | Charter<br>Members | Reinstate<br>Members | Transfer<br>Members | Total<br>Member<br>Added | Total<br>Members<br>Dropped | Gain/<br>Loss<br>Members |
|-----------|--------------|------------------|------------------------|----------------|--------------------|----------------------|---------------------|--------------------------|-----------------------------|--------------------------|
| 2015-2016 | 1            | 0                | 1                      | 82             | 21                 | 4                    | 0                   | 107                      | -108                        | -1                       |
| 2016-2017 | 1            | 0                | 1                      | 138            | 29                 | 6                    | 10                  | 183                      | -172                        | 11                       |
| 2017-2018 | 1            | 0                | 1                      | 272            | 24                 | 6                    | 0                   | 302                      | -88                         | 214                      |
| 2018-2019 | 2            | -1               | 1                      | 56             | 56                 | 24                   | 2                   | 138                      | -319                        | -181                     |
| 2019-2020 | 2            | 0                | 2                      | 12             | 50                 | 2                    | 1                   | 65                       | -87                         | -22                      |
| Average   | 1            | 0                | 1                      | 112            | 36                 | 8                    | 3                   | 159                      | -155                        | 4                        |